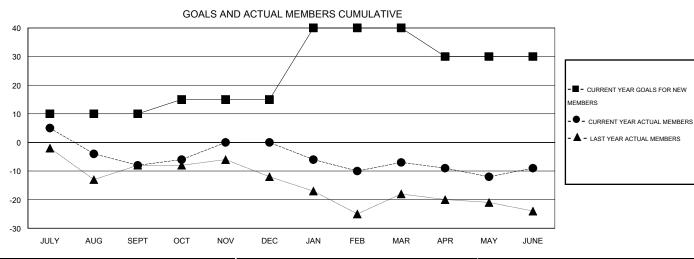

## **LOCATION NEW ZEALAND**

 $\mathsf{GMT}\;\mathsf{CA}\;7$ 

| Clubs         |                  |                  |                  |                  | Members               |                    |                                     |                    |                  |  |
|---------------|------------------|------------------|------------------|------------------|-----------------------|--------------------|-------------------------------------|--------------------|------------------|--|
|               | RESUL            | TS FOR 2014-2015 |                  |                  | RESULTS FOR 2014-2015 |                    |                                     |                    |                  |  |
| QUARTER       | NEW CLUB<br>GOAL | NEW CLUBS        | DROPPED<br>CLUBS | NET<br>GAIN/LOSS | QUARTER               | NEW MEMBER<br>GOAL | CHARTER AND<br>NEW MEMBERS<br>ADDED | DROPPED<br>MEMBERS | NET<br>GAIN/LOSS |  |
| JULY/AUG/SEPT | 0                | 0                | 0                | 0                | JULY/AUG/SEPT         | 10                 | 22                                  | 30                 | -8               |  |
| OCT/NOV/DEC   | 0                | 0                | 0                | 0                | OCT/NOV/DEC           | 5                  | 26                                  | 18                 | 8                |  |
| JAN/FEB/MAR   | 1                | 0                | 0                | 0                | JAN/FEB/MAR           | 25                 | 14                                  | 21                 | -7               |  |
| APR/MAY/JUNE  | 0                | 0                | 0                | 0                | APR/MAY/JUNE          | -10                | 20                                  | 22                 | -2               |  |